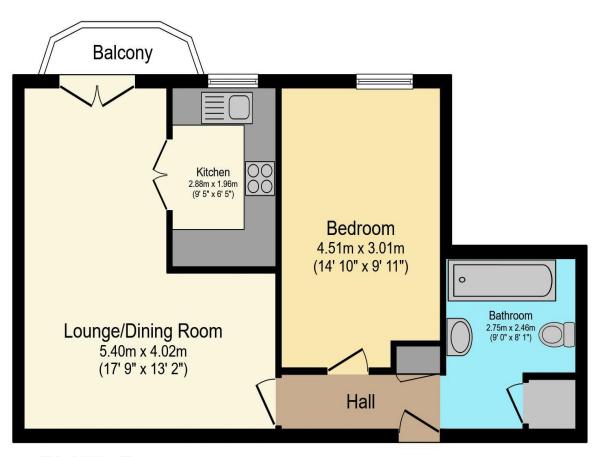

## Visit us at retirementhomesearch.co.uk

Total floor area 50.3 m² (541 sq.ft.) approx

This floor plan is for illustrative purposes only. It is not drawn to scale. Any measurements, floor areas (including any total floor area), openings and orientation are approximate. No details are guaranteed, they cannot be relied upon for any purpose and they do not form part of any agreement. No liability is taken for any error, omission or misstatement. A party must rely upon its own inspection(s). Powered by www.focalagent.com